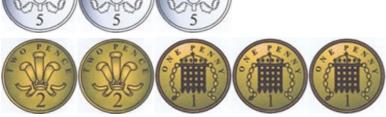

Name: Class: Date:

Mark / 14 %

1) Count the money £ [1]

2) Count the money £ [1]

| 3) Change £3.92 to pence p                                                                                                                                                               | [1] |
|------------------------------------------------------------------------------------------------------------------------------------------------------------------------------------------|-----|
| 4) Change 82p to pounds £                                                                                                                                                                | [1] |
| 5) Double the money below.  13p p                                                                                                                                                        | [1] |
| 6) What is half of 68p?                                                                                                                                                                  | [1] |
| 7) Ariana buys a ruler costing 11p using a 20p coin.                                                                                                                                     | [1] |
| Work out how much change she receives in pence.  p  8) Tom buys 3 sweets using a £1 coin. Each sweet costs 19p.                                                                          | [1] |
| Work out how much change he receives in pence.  p  9) Danielle buys 3 fish burgers and 4 milks from the menu below.  If Danielle pays with a £20 note, work out the change she receives. | [1] |
| BURGERS chicken - £1.45 veggie - £1.75 cheese - £1.30 fish - £1.40 beef - £1.55 pork - £1.15  DRINKS water - 60p milk - 95p juice - 70p tea - 75p coffee - 65p cola - 85p                |     |
|                                                                                                                                                                                          |     |