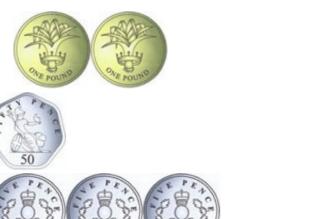

Name: Class: Date:

Mark / 14 %

1) Count the money £ [1]

2) Count the money £ [1]

| 3) Change £3.92 to pence p                                                                                                                                                               | [1] |
|------------------------------------------------------------------------------------------------------------------------------------------------------------------------------------------|-----|
| 4) Change 82p to pounds £                                                                                                                                                                | [1] |
| 5) Double the money below.  13p p                                                                                                                                                        | [1] |
| 6) What is half of 68p?                                                                                                                                                                  | [1] |
| 7) Ariana buys a ruler costing 11p using a 20p coin.                                                                                                                                     | [1] |
| Work out how much change she receives in pence.  p  8) Tom buys 3 sweets using a £1 coin. Each sweet costs 19p.                                                                          | [1] |
| Work out how much change he receives in pence.  p  9) Danielle buys 3 fish burgers and 4 milks from the menu below.  If Danielle pays with a £20 note, work out the change she receives. | [1] |
| BURGERS chicken - £1.45 veggie - £1.75 cheese - £1.30 fish - £1.40 beef - £1.55 pork - £1.15  DRINKS water - 60p milk - 95p juice - 70p tea - 75p coffee - 65p cola - 85p                |     |
|                                                                                                                                                                                          |     |